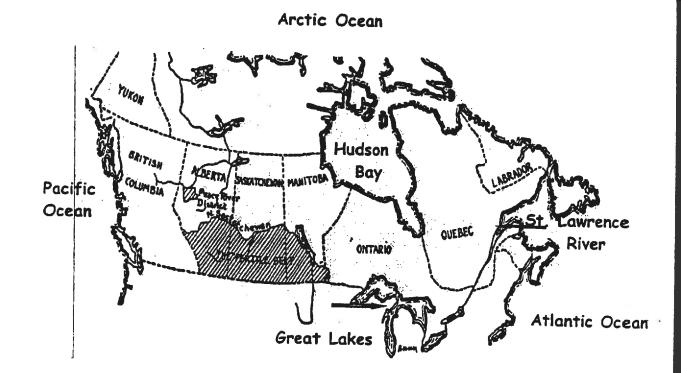

#### SOME INTERESTING FACTS ABOUT CANADA

- A. Canada is the second largest country in the world with a land mass of 9,220,970 sq km after Russia. Its geographic coordinates are 60 00N, 95 00 W.
- B. Canada is on the continent of North America. There are ten provinces and three territories.
- C. Canada has the longest coastline of any country with 243,791 km. It borders the Pacific Ocean, the Atlantic Ocean and the Arctic Ocean.
- D. Canada's neighbours are the United States to the south with an 8,891 km boundary, the Arctic islands to the north within 800 km of the North Pole and Russia across the Arctic Ocean.
- E. Most of Canada's 30 million people live within a few hundred kilometres of the southern border. Only 12 percent of the land is suitable for agriculture.
- F. Canada is divided into seven regions, each with a very different landscape and climate. There are six time zones in Canada.

#### THE SEVEN REGIONS OF CANADA

- 1. The Pacific Coast (British Columbia)
- The Cordillera (British Columbia to east of the Alberta border) 2.
- The Prairies (Alberta, Saskatchewan, and Manitoba) 3.
- The Canadian Shield (East to Labrador, south to Kingston on 4. Lake Ontario and northwest to the Arctic Ocean)
- 5. The Great Lakes-St. Lawrence Lowlands (Southern Quebec and Ontario)
- 6. The Atlantic Provinces-Appalachian Region (New Brunswick, Nova Scotia, Prince Edward Island and Newfoundland)
- 7. The Arctic (Yukon Territory, Northwest Territories, Nunavut Territory)

#### IMPORTANT BODIES OF WATER IN AND AROUND CANADA

#### SOME INTERESTING FACTS ABOUT CANADA'S BODIES OF WATER

- A. Canada borders three of the four oceans in the world.
- B. The second largest lake in the world is Lake Superior, shared by Canada and the United States. It is almost 5,000 km (31,700 sq. mi.)
- C. Canada has 1/7 of the world's fresh water supply.
- D. Canada has at least 3 million lakes!
- E. The longest river in the world to drain naturally is Wollaston Lake in Saskatchewan at 2,681 km.
- F. The St. Lawrence River connects the Great Lakes to the Atlantic Ocean. This river is 1,287 km (800 miles) long. The Great Lakes are Lake Superior, Lake Michigan, Lake Huron, Lake Erie, and Lake Ontario. Canada shares some of these lakes with the United States.