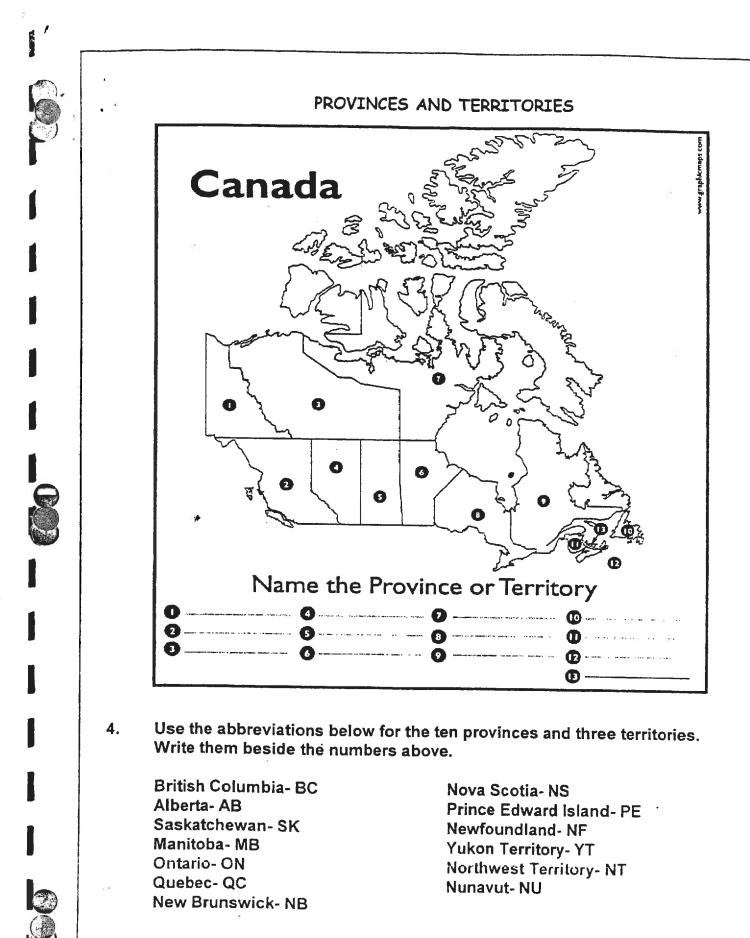

#### PROVINCES

#### TERRITORIES

British Columbia-Victoria Yuko Alberta-Edmonton Nort Saskatchewan-Regina Nuna Manitoba-Winnipeg Ontario-Toronto Quebec-Quebec New Brunswick-Fredericton Nova Scotia-Halifax Prince Edward Island-Charlottetown Newfoundland-St. John's

Yukon Territory-Whitehorse Northwest Territories-Yellowknife Nunavut-Igaluit