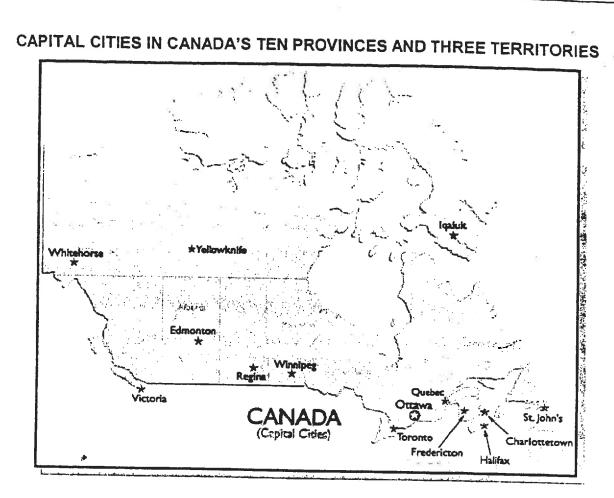

#### PROVINCES

#### TERRITORIES

British Columbia-Victoria Yuko Alberta-Edmonton Nort Saskatchewan-Regina Nuna Manitoba-Winnipeg Ontario-Toronto Quebec-Quebec New Brunswick-Fredericton Nova Scotia-Halifax Prince Edward Island-Charlottetown Newfoundland-St. John's

Yukon Territory-Whitehorse Northwest Territories-Yellowknife Nunavut-Igaluit