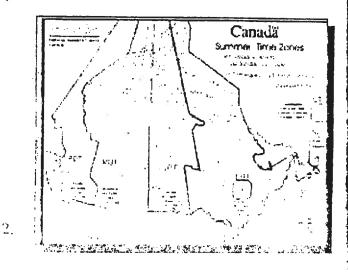

#### THE SIX TIME ZONES IN CANADA

- Zone 1 Pacific (British Columbia and Yukon)
- Zone 2 Mountain (Alberta and Northwest Territories)
- Zone 3 Central (Saskatchewan, Manitoba and western Ontario)
- Zone 4 Eastern (Ontario, Quebec and Nunavut)
- Zone 5 Atlantic (Nova Scotia, New Brunswick, Prince Edward Island and Labrador)
- Zone 6 Newfoundland