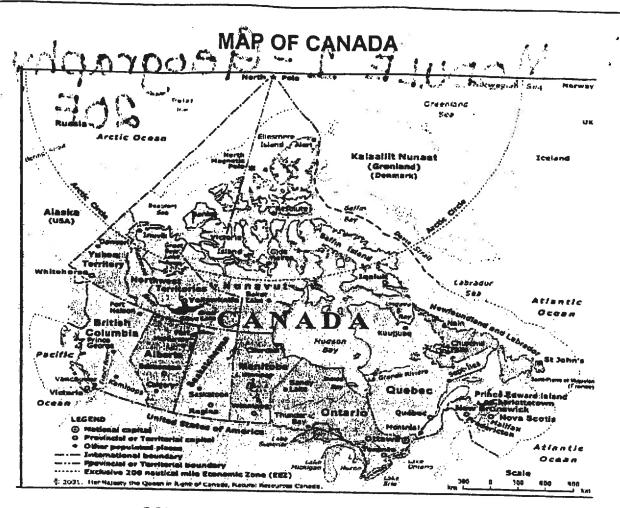

#### SOME INTERESTING FACTS ABOUT CANADA

- A. Canada is the second largest country in the world with a land mass of 9,220,970 sq km after Russia. Its geographic coordinates are 60 00N, 95 00 W.
- B. Canada is on the continent of North America. There are ten provinces and three territories.
- C. Canada has the longest coastline of any country with 243,791 km. It borders the Pacific Ocean, the Atlantic Ocean and the Arctic Ocean.
- D. Canada's neighbours are the United States to the south with an 8,891 km boundary, the Arctic islands to the north within 800 km of the North Pole and Russia across the Arctic Ocean.
- E. Most of Canada's 30 million people live within a few hundred kilometres of the southern border. Only 12 percent of the land is suitable for agriculture.
- F. Canada is divided into seven regions, each with a very different landscape and climate. There are six time zones in Canada.

#### THE SEVEN REGIONS OF CANADA

- 1. The Pacific Coast (British Columbia)
- The Cordillera (British Columbia to east of the Alberta border) 2.
- The Prairies (Alberta, Saskatchewan, and Manitoba) 3.
- The Canadian Shield (East to Labrador, south to Kingston on 4. Lake Ontario and northwest to the Arctic Ocean)
- 5. The Great Lakes-St. Lawrence Lowlands (Southern Quebec and Ontario)
- 6. The Atlantic Provinces-Appalachian Region (New Brunswick, Nova Scotia, Prince Edward Island and Newfoundland)
- 7. The Arctic (Yukon Territory, Northwest Territories, Nunavut Territory)

#### THE SIX TIME ZONES IN CANADA

- Zone 1 Pacific (British Columbia and Yukon)
- Zone 2 Mountain (Alberta and Northwest Territories)
- Zone 3 Central (Saskatchewan, Manitoba and western Ontario)
- Zone 4 Eastern (Ontario, Quebec and Nunavut)
- Zone 5 Atlantic (Nova Scotia, New Brunswick, Prince Edward Island and Labrador)
- Zone 6 Newfoundland