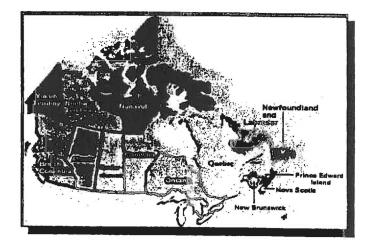

#### THE SEVEN REGIONS OF CANADA

- 1. The Pacific Coast (British Columbia)
- The Cordillera (British Columbia to east of the Alberta border) 2.
- The Prairies (Alberta, Saskatchewan, and Manitoba) 3.
- The Canadian Shield (East to Labrador, south to Kingston on 4. Lake Ontario and northwest to the Arctic Ocean)
- 5. The Great Lakes-St. Lawrence Lowlands (Southern Quebec and Ontario)
- 6. The Atlantic Provinces-Appalachian Region (New Brunswick, Nova Scotia, Prince Edward Island and Newfoundland)
- 7. The Arctic (Yukon Territory, Northwest Territories, Nunavut Territory)

| 2. |                 | or False                                                                                                                                                         |      | WIDT JAKA |
|----|-----------------|------------------------------------------------------------------------------------------------------------------------------------------------------------------|------|-----------|
|    | Α.              | The second largest lake in the world<br>is Lake Superior.                                                                                                        | т    | F         |
|    | Β.              | Canada has 1/7 of the world's fresh water.                                                                                                                       | т    | F         |
|    | C.              | Canada has around one thousand lakes.                                                                                                                            | т    | F         |
|    | D.              | The St.Lawrence River joins the Great Lakes<br>to the Atlantic Ocean.                                                                                            | т    | F         |
|    | Ε.              | Canada and the United States share five<br>Great Lakes.                                                                                                          | т    | F         |
| 8. | Comp            | lete each of the sentences with an answer from the                                                                                                               | box. |           |
|    |                 |                                                                                                                                                                  |      |           |
|    | <sup>∼</sup> A. | The province of British Columbia is on the                                                                                                                       |      |           |
|    |                 | The province of British Columbia is on the<br>Alberta, Saskatchewan and Manitoba are called the                                                                  |      |           |
|    | в. ,            |                                                                                                                                                                  |      |           |
|    | в. ,            | Alberta, Saskatchewan and Manitoba are called the                                                                                                                |      |           |
|    | в<br>С.         | Alberta, Saskatchewan and Manitoba are called the<br>provinces.<br>Ontario and Southern Quebec belong in the                                                     | and  |           |
| λ. | в<br>С.         | Alberta, Saskatchewan and Manitoba are called the<br>provinces.<br>Ontario and Southern Quebec belong in the<br>New Brunswick, Nova Scotia, Prince Edward Island | and  |           |
|    | в<br>С.         | Alberta, Saskatchewan and Manitoba are called the<br>provinces.<br>Ontario and Southern Quebec belong in the<br>New Brunswick, Nova Scotia, Prince Edward Island | and  |           |