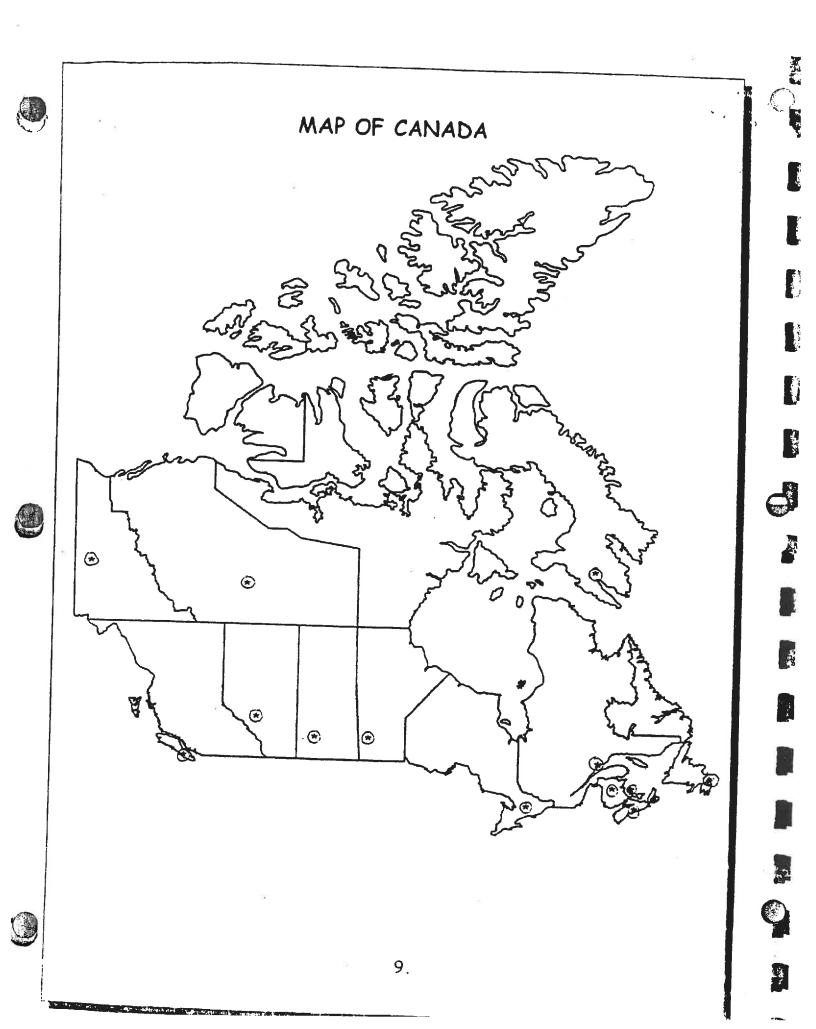

#### PROVINCES

#### TERRITORIES

British Columbia-Victoria Yuko Alberta-Edmonton Nort Saskatchewan-Regina Nuna Manitoba-Winnipeg Ontario-Toronto Quebec-Quebec New Brunswick-Fredericton Nova Scotia-Halifax Prince Edward Island-Charlottetown Newfoundland-St. John's

Yukon Territory-Whitehorse Northwest Territories-Yellowknife Nunavut-Igaluit